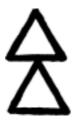

## **Ritual Instructions**

1. Engrave the following symbol at the place where you will perform the ritual (create the symbol on a flat surface using green tape).

- 2. With the three members of the Enlightened Ones present, switch on and tune the occult PDA. This takes one minute.
- 3. If all members of the Enlightened Ones were present for the duration of the ritual, find and open the packet attached to the bottom of a nearby chair.
- 4. Let a GM know that this ritual was completed.